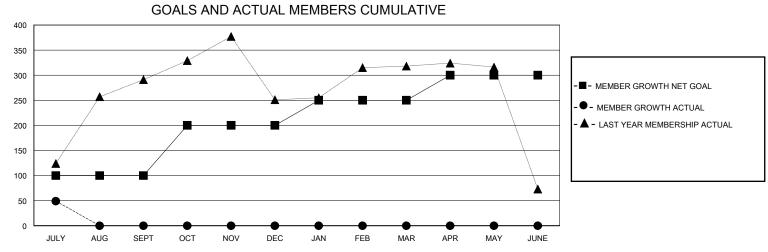

## MONTHLY MEMBERSHIP PROGRESS REPORT

District 320 B

Results as of: 7/31/2024

| GMT:          |               |             | GMT CA        |                               |                         |                         |                                                    |  |
|---------------|---------------|-------------|---------------|-------------------------------|-------------------------|-------------------------|----------------------------------------------------|--|
|               | Club          | s           |               | Members RESULTS FOR 2024-2025 |                         |                         |                                                    |  |
|               | RESULTS FOR   | R 2024-2025 |               |                               |                         |                         |                                                    |  |
| QUARTER       | NEW CLUB GOAL | NEW CLUBS   | DROPPED CLUBS | QUARTER MEI                   | MBER GROWTH NET<br>GOAL | MEMBER GROWTH<br>ACTUAL | DROPPED<br>MEMBERS ACTUAL<br>(including transfers) |  |
| JULY/AUG/SEPT | 5             | 1           | 0             | JULY/AUG/SEPT                 | 100                     | 71                      | 19                                                 |  |
| OCT/NOV/DEC   | 0             | 0           | 0             | OCT/NOV/DEC                   | 100                     | 0                       | 0                                                  |  |
| JAN/FEB/MAR   | 4             | 0           | 0             | JAN/FEB/MAR                   | 50                      | 0                       | 0                                                  |  |
| APR/MAY/JUNE  | 1             | 0           | 0             | APR/MAY/JUNE                  | 50                      | 0                       | 0                                                  |  |